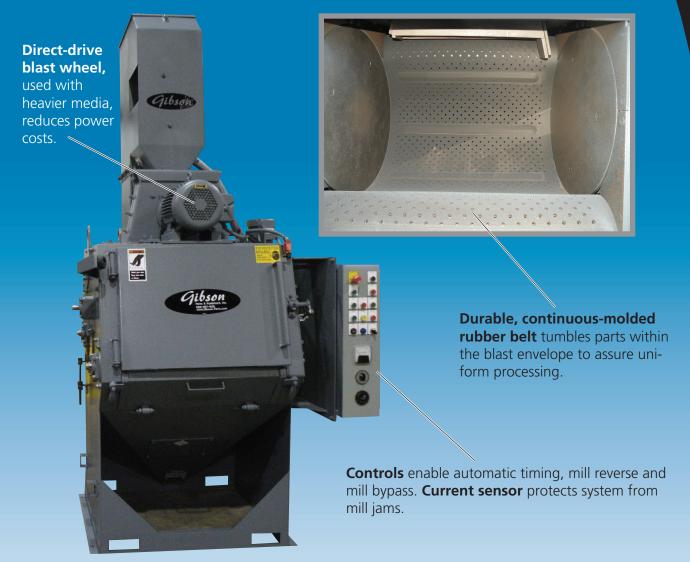

## **Gibson Tumble Blasters**

- Gibson Abrasive Equipment Co.
- Automate surface prep economically with wheel technology
- Easy to install, simple to operate

Gibson Tumble Blasters process multiple parts, ranging in size from small to medium, with a level of speed and efficiency unmatched by other types of equipment in a comparable price range.

These rugged machines automate cleaning, peening, deburring, profiling, finishing and many other surface-conditioning tasks on a vast range of parts.

Plus they are simple to operate. The operator loads parts onto a rugged perforated belt, closes the loading door, sets the timer and pushes the start button. By tumbling parts within the blast envelope, these machines deliver consistent results automatically whether working intermittently or non-stop in a multi-shift production facility.

**Standard Features**: • Abrasive-resistant barrel heads, cabinet liners and door liners • Mill jam protection • Mill reverse and mill bypass

Factory Options: • Variable frequency drive blast wheels • Vertical lift loading doors • Automatic media refill hopper